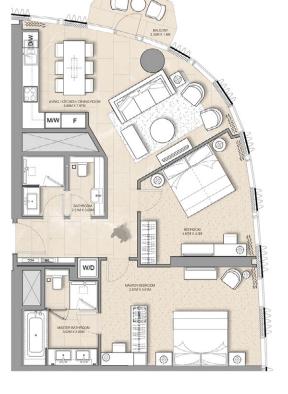

## SERVICED APARTMENT 2 BEDROOM APARTMENT - T1-2A

| LEVEL     | UNIT<br>NUMBER | AREAS     |         |              |       |            |        |
|-----------|----------------|-----------|---------|--------------|-------|------------|--------|
|           |                | UNIT AREA |         | BALCONY AREA |       | TOTAL AREA |        |
|           |                | SQM       | SQFT    | SQM          | SQFT  | SQM        | SQFT   |
|           |                |           | TOW     | ER 1         |       |            |        |
| 19/F      | 1901           | 99.83     | 1074.56 | 3.16         | 34.01 | 102.99     | 1108.5 |
|           | 1905           | 99.83     | 1074.56 | 3.16         | 34.01 | 102.99     | 1108.5 |
| 20/F      | 2001           | 99.83     | 1074.56 | 3.91         | 42.09 | 103.74     | 1116.6 |
|           | 2005           | 99.83     | 1074.56 | 3.91         | 42.09 | 103.74     | 1116.6 |
| 21/F-31/F | 2101-3101      | 99.86     | 1074.88 | 4.63         | 49.84 | 104.49     | 1124.7 |
|           | 2105-3105      | 99.83     | 1074.56 | 4.63         | 49.84 | 104.46     | 1124.4 |
| 32/F-41/F | 3201-4101      | 100.06    | 1077.04 | 4.63         | 49.84 | 104.69     | 1126.8 |
|           | 3204-4104      | 100.04    | 1076.82 | 4.63         | 49.84 | 104.67     | 1126.6 |

FLOOR PLAN 1. All dimensions are in imperial and metric, and measured from finish to finish excluding construction tolerances. 2. All materials, dimensions, and drawings are approximate only. 3. Information is subject to change without notice, at developer's absolute discretion. 4. Actual area may vary from the stated area. 5. Drawings not to scale. 6. All images used are for illustrative purposes only and do not represent the actual size, features, specifications, fittings, and furnishings. 7. The developer reserves the right to make revisions / alterations, at it's absolute discretion, without any liability whatsoever.