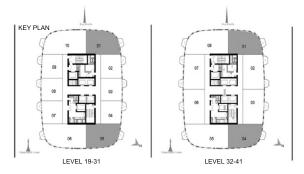

## SERVICED APARTMENT 2 BEDROOM APARTMENT - T1-2A

| LEVEL     | UNIT<br>NUMBER | AREAS     |         |              |       |            |        |
|-----------|----------------|-----------|---------|--------------|-------|------------|--------|
|           |                | UNIT AREA |         | BALCONY AREA |       | TOTAL AREA |        |
|           |                | SQM       | SQFT    | SQM          | SQFT  | SQM        | SQFT   |
|           |                |           | TOW     | ER 1         |       |            |        |
| 19/F      | 1901           | 99.83     | 1074.56 | 3.16         | 34.01 | 102.99     | 1108.5 |
|           | 1905           | 99.83     | 1074.56 | 3.16         | 34.01 | 102.99     | 1108.5 |
| 20/F      | 2001           | 99.83     | 1074.56 | 3.91         | 42.09 | 103.74     | 1116.6 |
|           | 2005           | 99.83     | 1074.56 | 3.91         | 42.09 | 103.74     | 1116.6 |
| 21/F-31/F | 2101-3101      | 99.86     | 1074.88 | 4.63         | 49.84 | 104.49     | 1124.7 |
|           | 2105-3105      | 99.83     | 1074.56 | 4.63         | 49.84 | 104.46     | 1124.4 |
| 32/F-41/F | 3201-4101      | 100.06    | 1077.04 | 4.63         | 49.84 | 104.69     | 1126.8 |
|           | 3204-4104      | 100.04    | 1076.82 | 4.63         | 49.84 | 104.67     | 1126.6 |