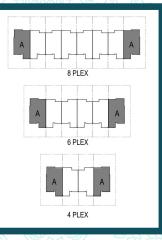

## 4 BEDROOM TOWNHOUSE (CORNER UNIT) LAYOUT – A

## PLOT AREA

MIN 3,557 Sq.Ft - MAX 4,914 Sq.Ft

|                                | Sq.m   | Sq.Ft    |
|--------------------------------|--------|----------|
| Ground Floor                   | 115.10 | 1,238.93 |
| Balcony/ Terrace/Porch - GF    | 1.82   | 19.59    |
| First Floor Area               | 108.14 | 1,164.01 |
| Balcony/ Terrace - First Floor | 15.17  | 163.29   |
| TOTAL BUILT-UP AREA (BUA)      | 240.23 | 2,585.81 |
| Garage - Covered               | 39.69  | 427.22   |
| Garage - Not Covered           | -      | -        |
| TOTAL AREA                     | 279.92 | 3,013.03 |

20100250



Floor plan: Numbers, square footage and floor plans are approximate. Final dimensions, square footage and floor plans may vary.

The developer reserves the right to make revisions. This information is subject to change without notice. Scale drawings, artistic renderings, landscaping and images are for illustrative purposes only and are subject to change without notice. May 2021.