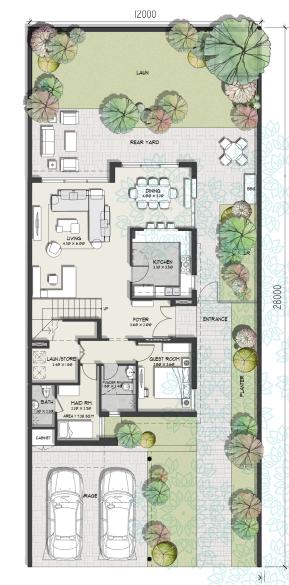

## 4 BEDROOM TOWNHOUSE (CORNER UNIT) LAYOUT – A

## PLOT AREA

MIN 3,557 Sq.Ft - MAX 4,914 Sq.Ft

|                                | Sq.m   | Sq.Ft    |
|--------------------------------|--------|----------|
| Ground Floor                   | 115.10 | 1,238.93 |
| Balcony/ Terrace/Porch - GF    | 1.82   | 19.59    |
| First Floor Area               | 108.14 | 1,164.01 |
| Balcony/ Terrace - First Floor | 15.17  | 163.29   |
| TOTAL BUILT-UP AREA (BUA)      | 240.23 | 2,585.81 |
| Garage - Covered               | 39.69  | 427.22   |
| Garage - Not Covered           | -      | -        |
| TOTAL AREA                     | 279.92 | 3,013.03 |