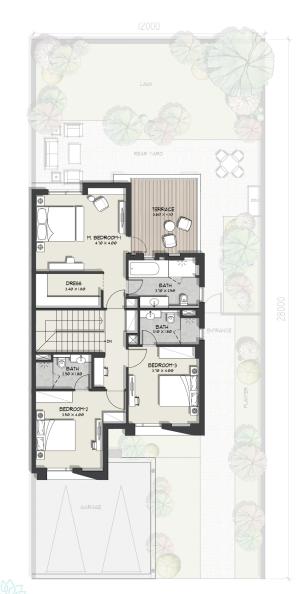

## 4 BEDROOM TOWNHOUSE (CORNER UNIT) LAYOUT – A

## PLOT AREA

MIN 3,557 Sq.Ft - MAX 4,914 Sq.Ft

|                                | Sq.m   | Sq.Ft    |
|--------------------------------|--------|----------|
| Ground Floor                   | 115.10 | 1,238.93 |
| Balcony/ Terrace/Porch - GF    | 1.82   | 19.59    |
| First Floor Area               | 108.14 | 1,164.01 |
| Balcony/ Terrace - First Floor | 15.17  | 163.29   |
| TOTAL BUILT-UP AREA (BUA)      | 240.23 | 2,585.81 |
| Garage - Covered               | 39.69  | 427.22   |
| Garage - Not Covered           | -      | -        |
| TOTAL AREA                     | 279.92 | 3,013.03 |