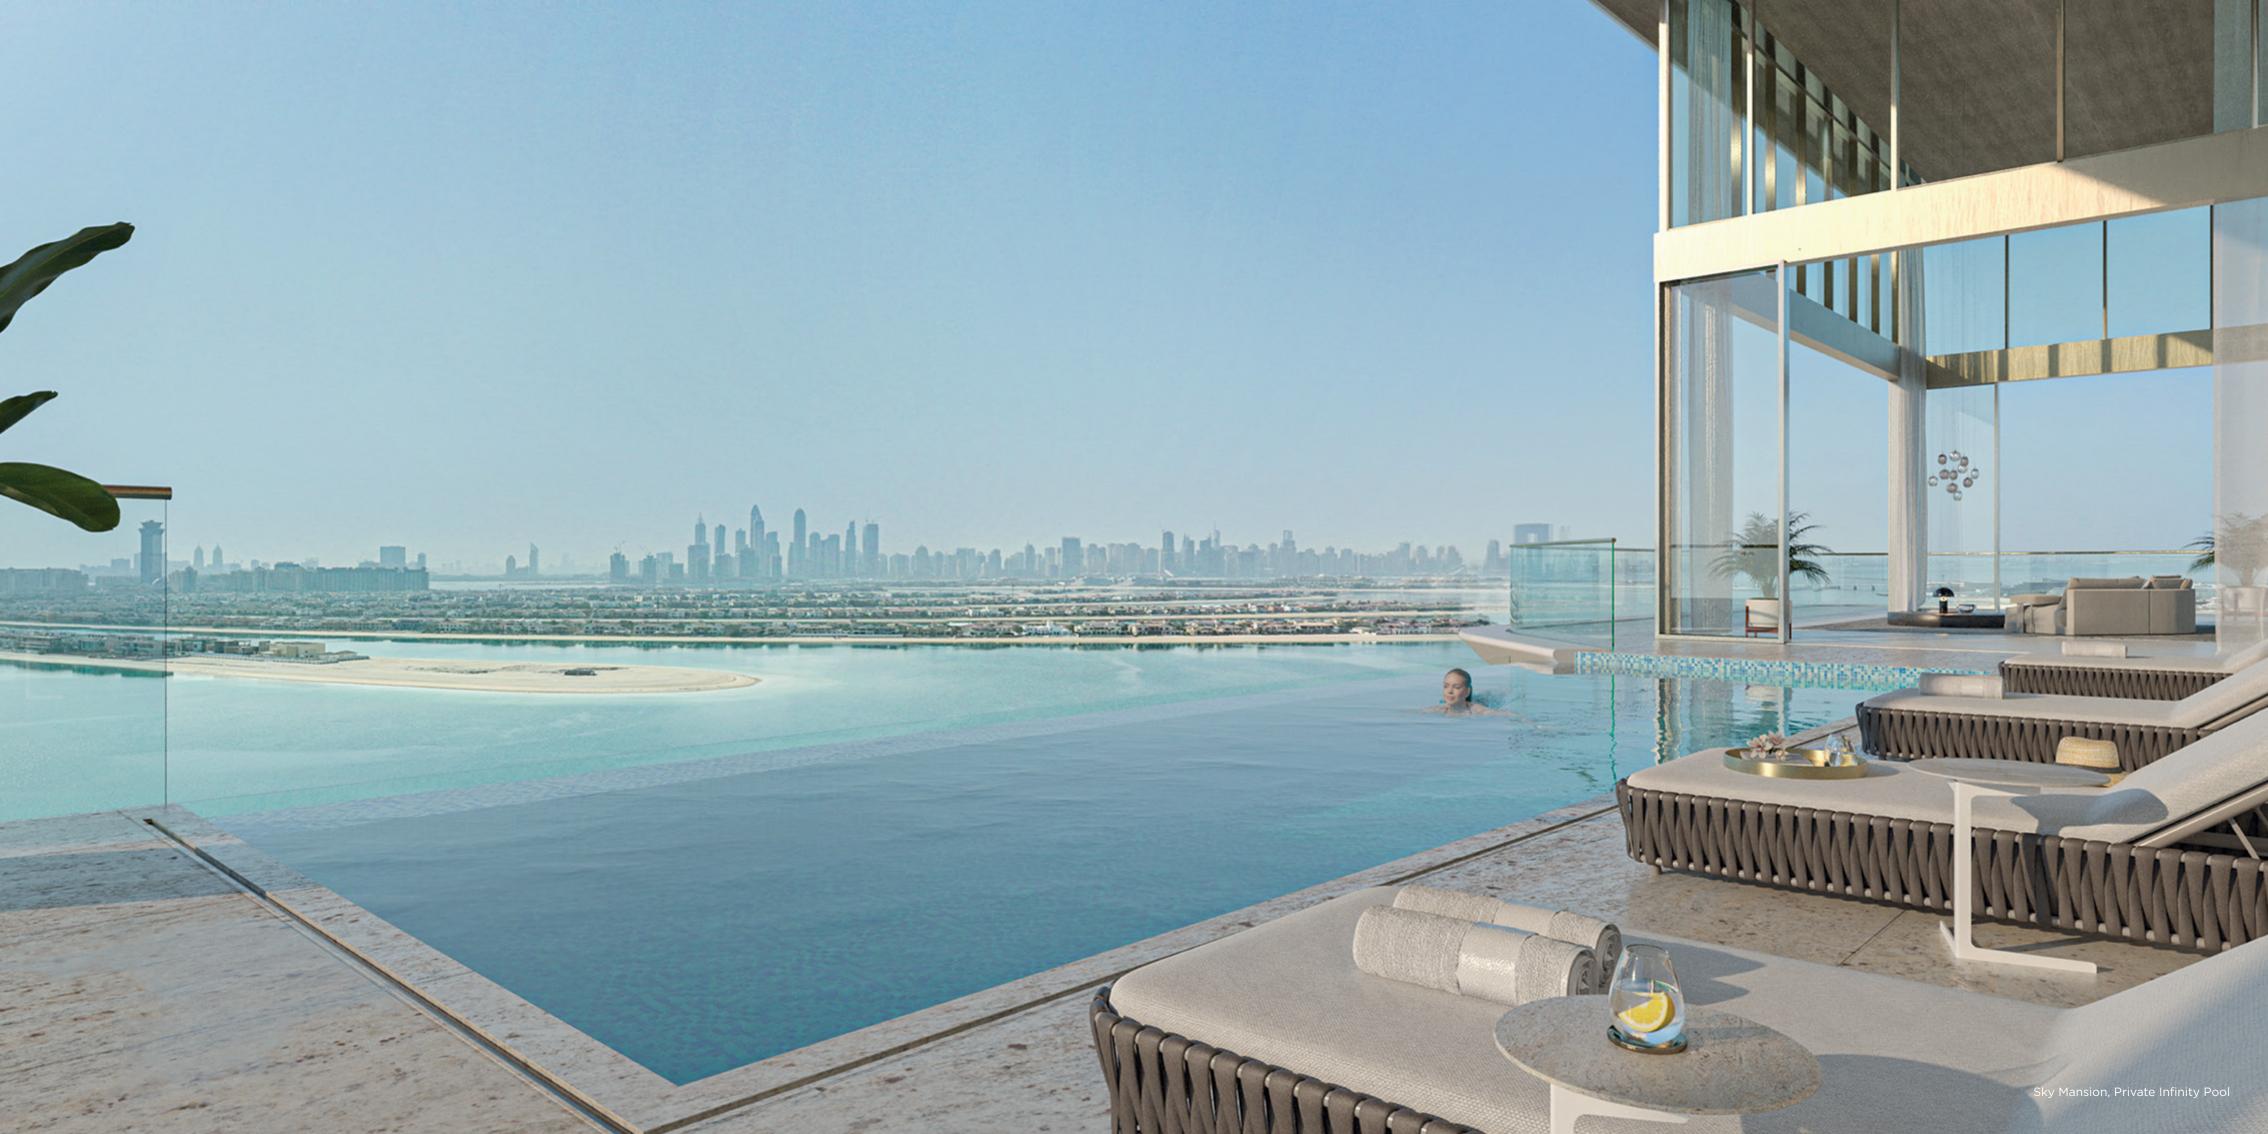

# SKY MANSIONS

### EXCLUSIVITY

This limited edition of 4 unique Sky Mansions, reign supreme on the top floors of the 4 buildings.

Ranging in size from 18,500 sqft to 25,000 sqft, each Sky Mansion offers unparalleled, 360° views, custom interiors, double-height ceilings, a private swimming pool, and a dedicated gym.

A Limited Collection of 4 Sky Mansions

360° Views with 8.5m ceiling

Private Pool

Dedicated Gym

Exclusive Access to THE RESERVE Owner's Club