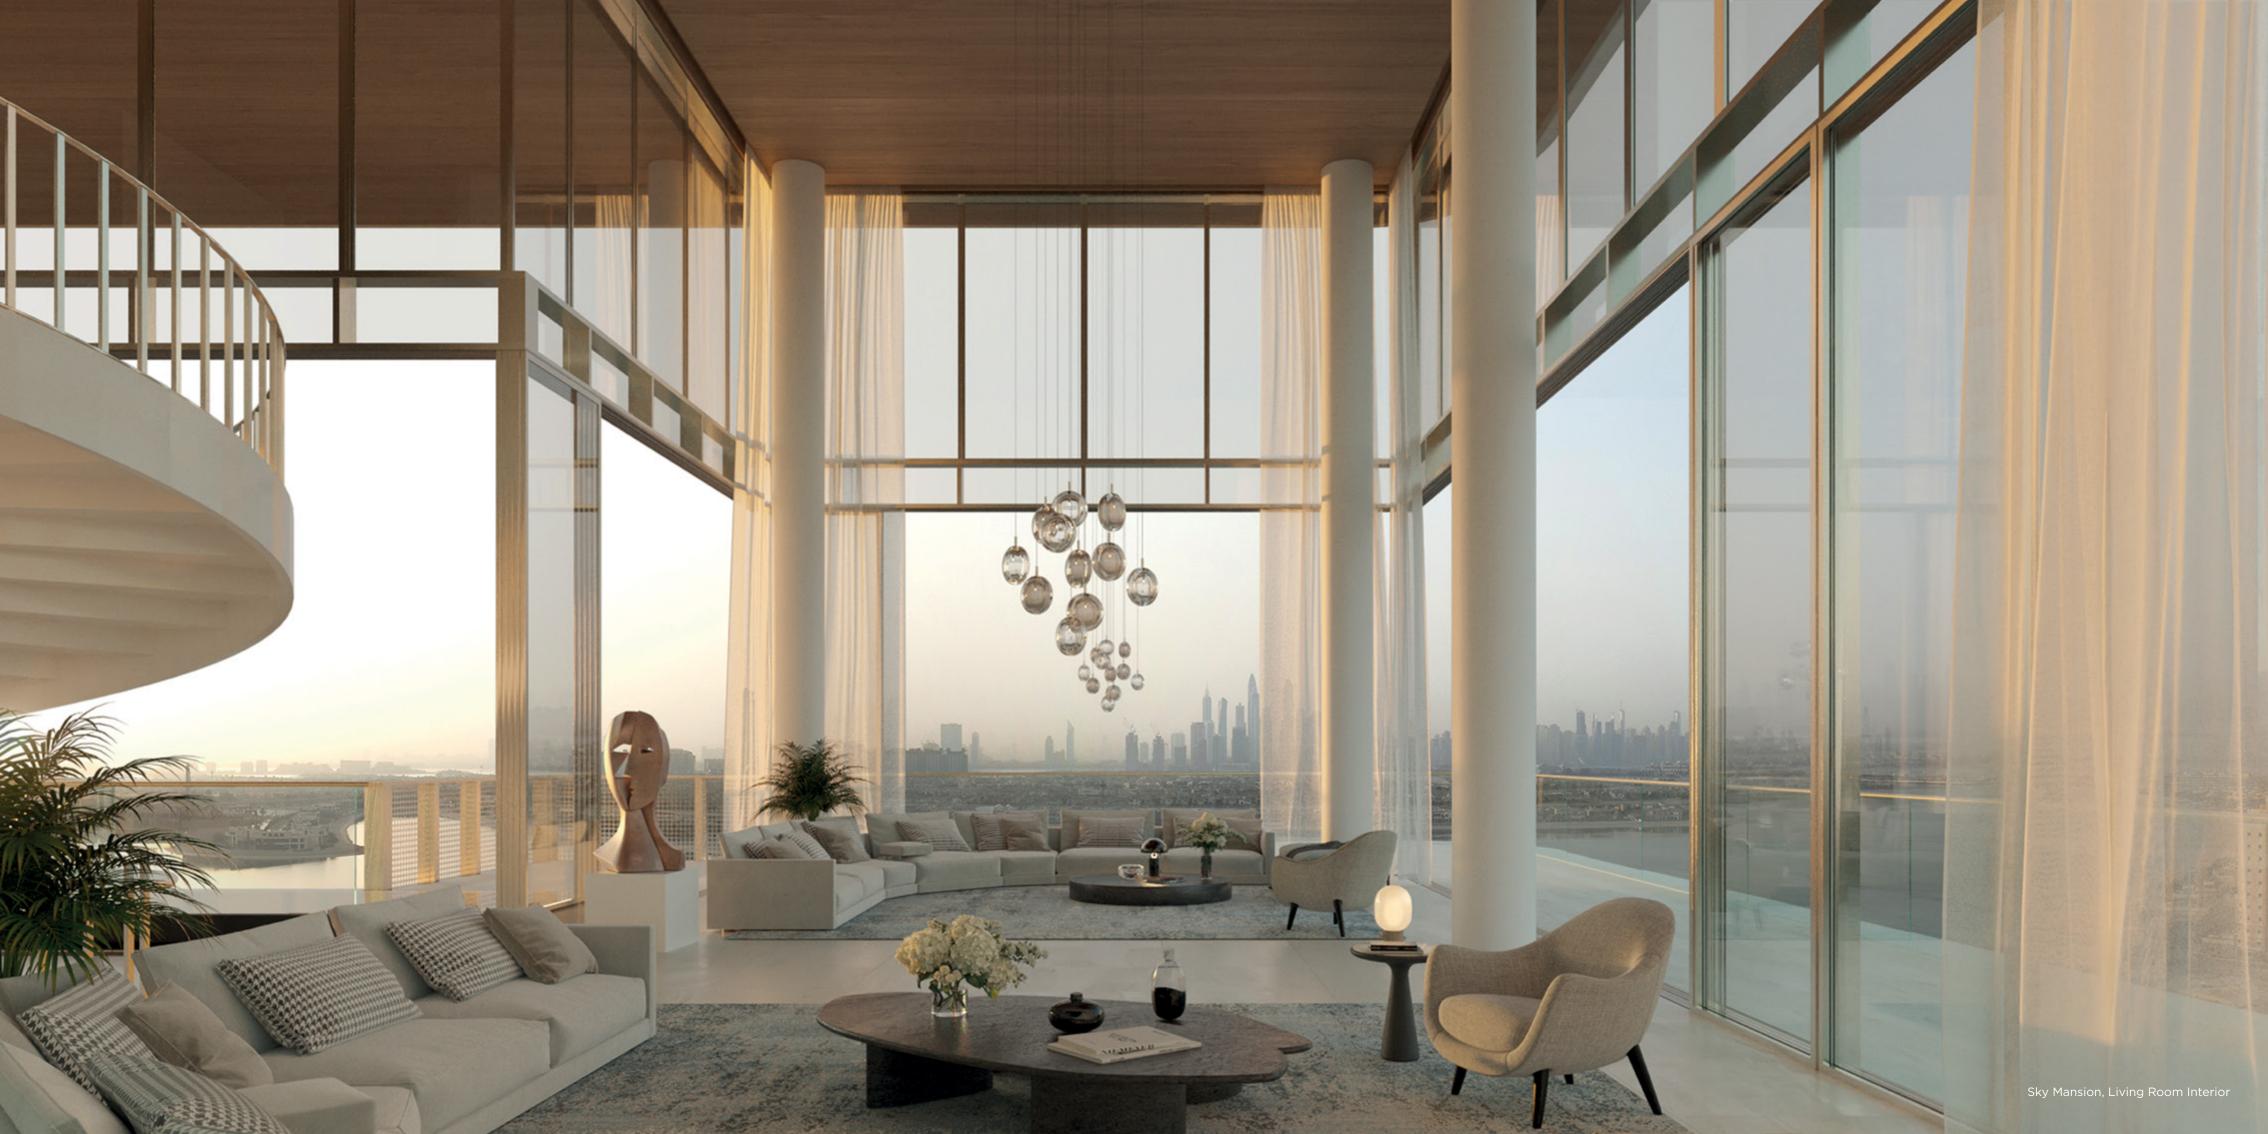

# SKY MANSIONS

### EXCLUSIVITY

This limited edition of 4 unique Sky Mansions, reign supreme on the top floors of the 4 buildings.

Ranging in size from 18,500 sqft to 25,000 sqft, each Sky Mansion offers unparalleled, 360° views, custom interiors, double-height ceilings, a private swimming pool, and a dedicated gym.

A Limited Collection of 4 Sky Mansions

360° Views with 8.5m ceiling

Private Pool

Dedicated Gym

Exclusive Access to THE RESERVE Owner's Club