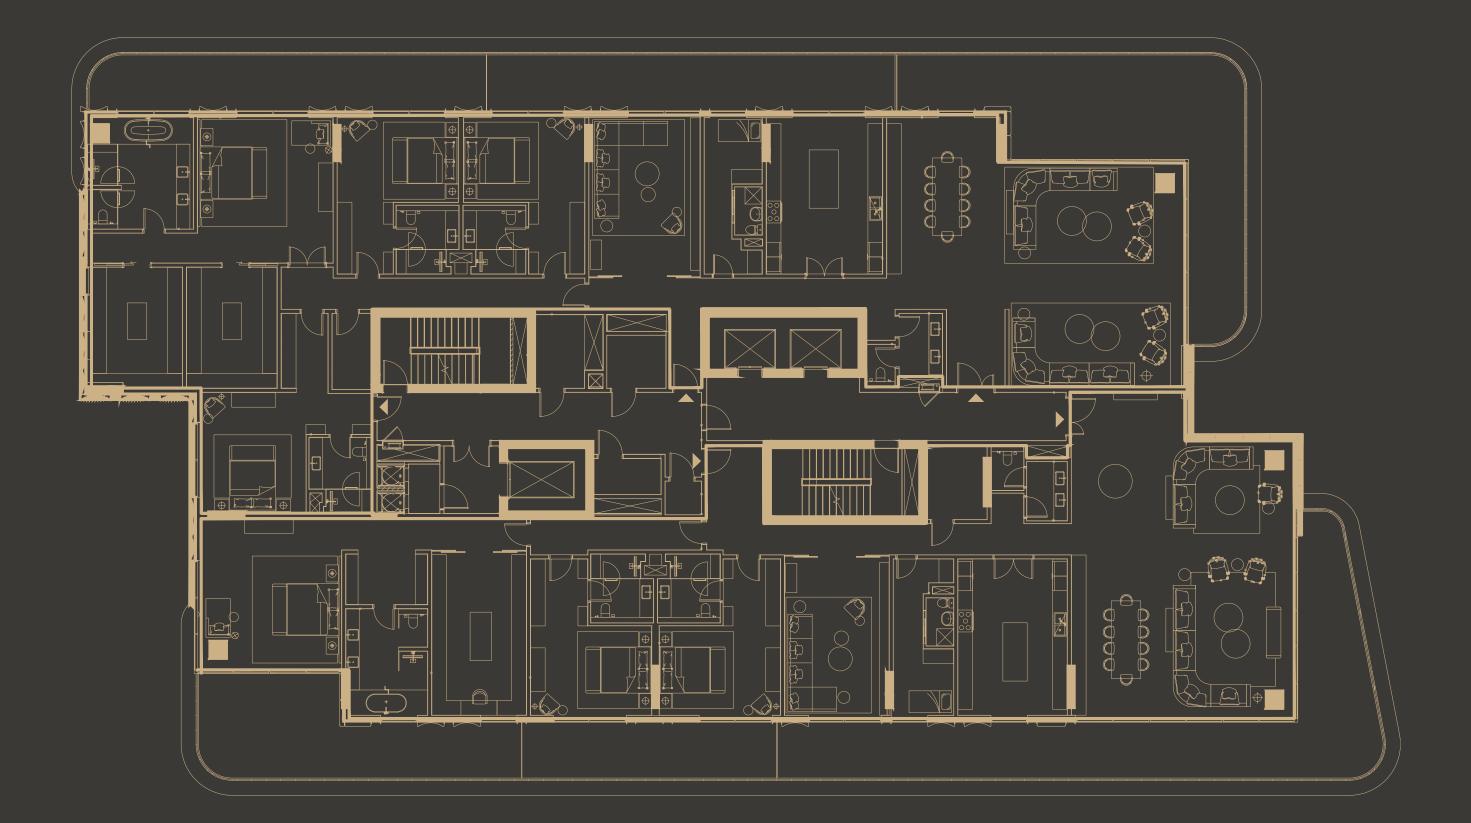

#### FLOOR PLANS

The layouts are designed to bring out the individuality of the residences, whilst infusing every corner with a feeling of luxury.