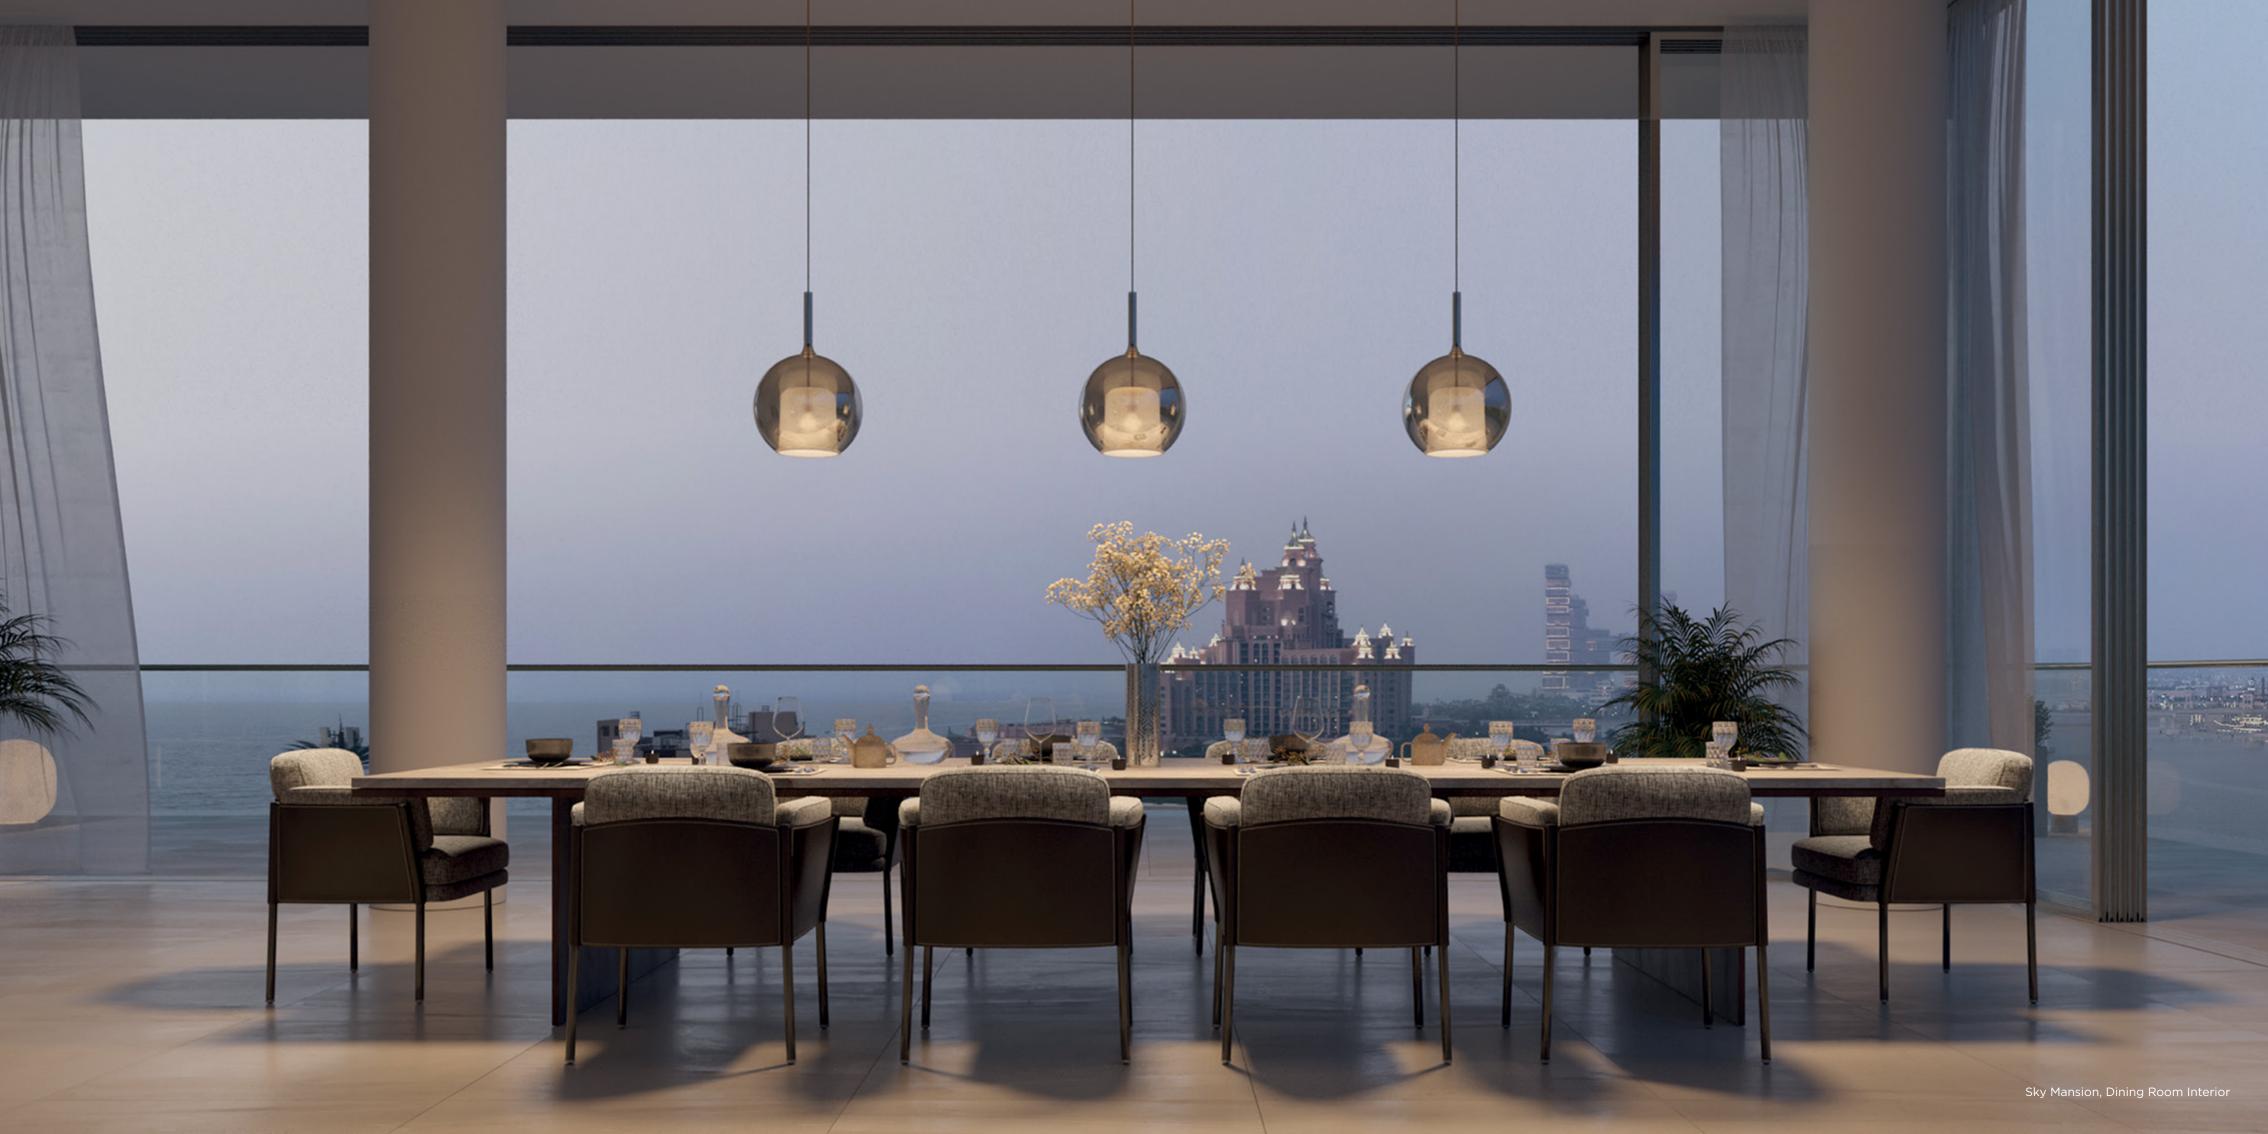

# SKY MANSIONS

### EXCLUSIVITY

This limited edition of 4 unique Sky Mansions, reign supreme on the top floors of the 4 buildings.

Ranging in size from 18,500 sqft to 25,000 sqft, each Sky Mansion offers unparalleled, 360° views, custom interiors, double-height ceilings, a private swimming pool, and a dedicated gym.

A Limited Collection of 4 Sky Mansions

360° Views with 8.5m ceiling

Private Pool

Dedicated Gym

Exclusive Access to THE RESERVE Owner's Club