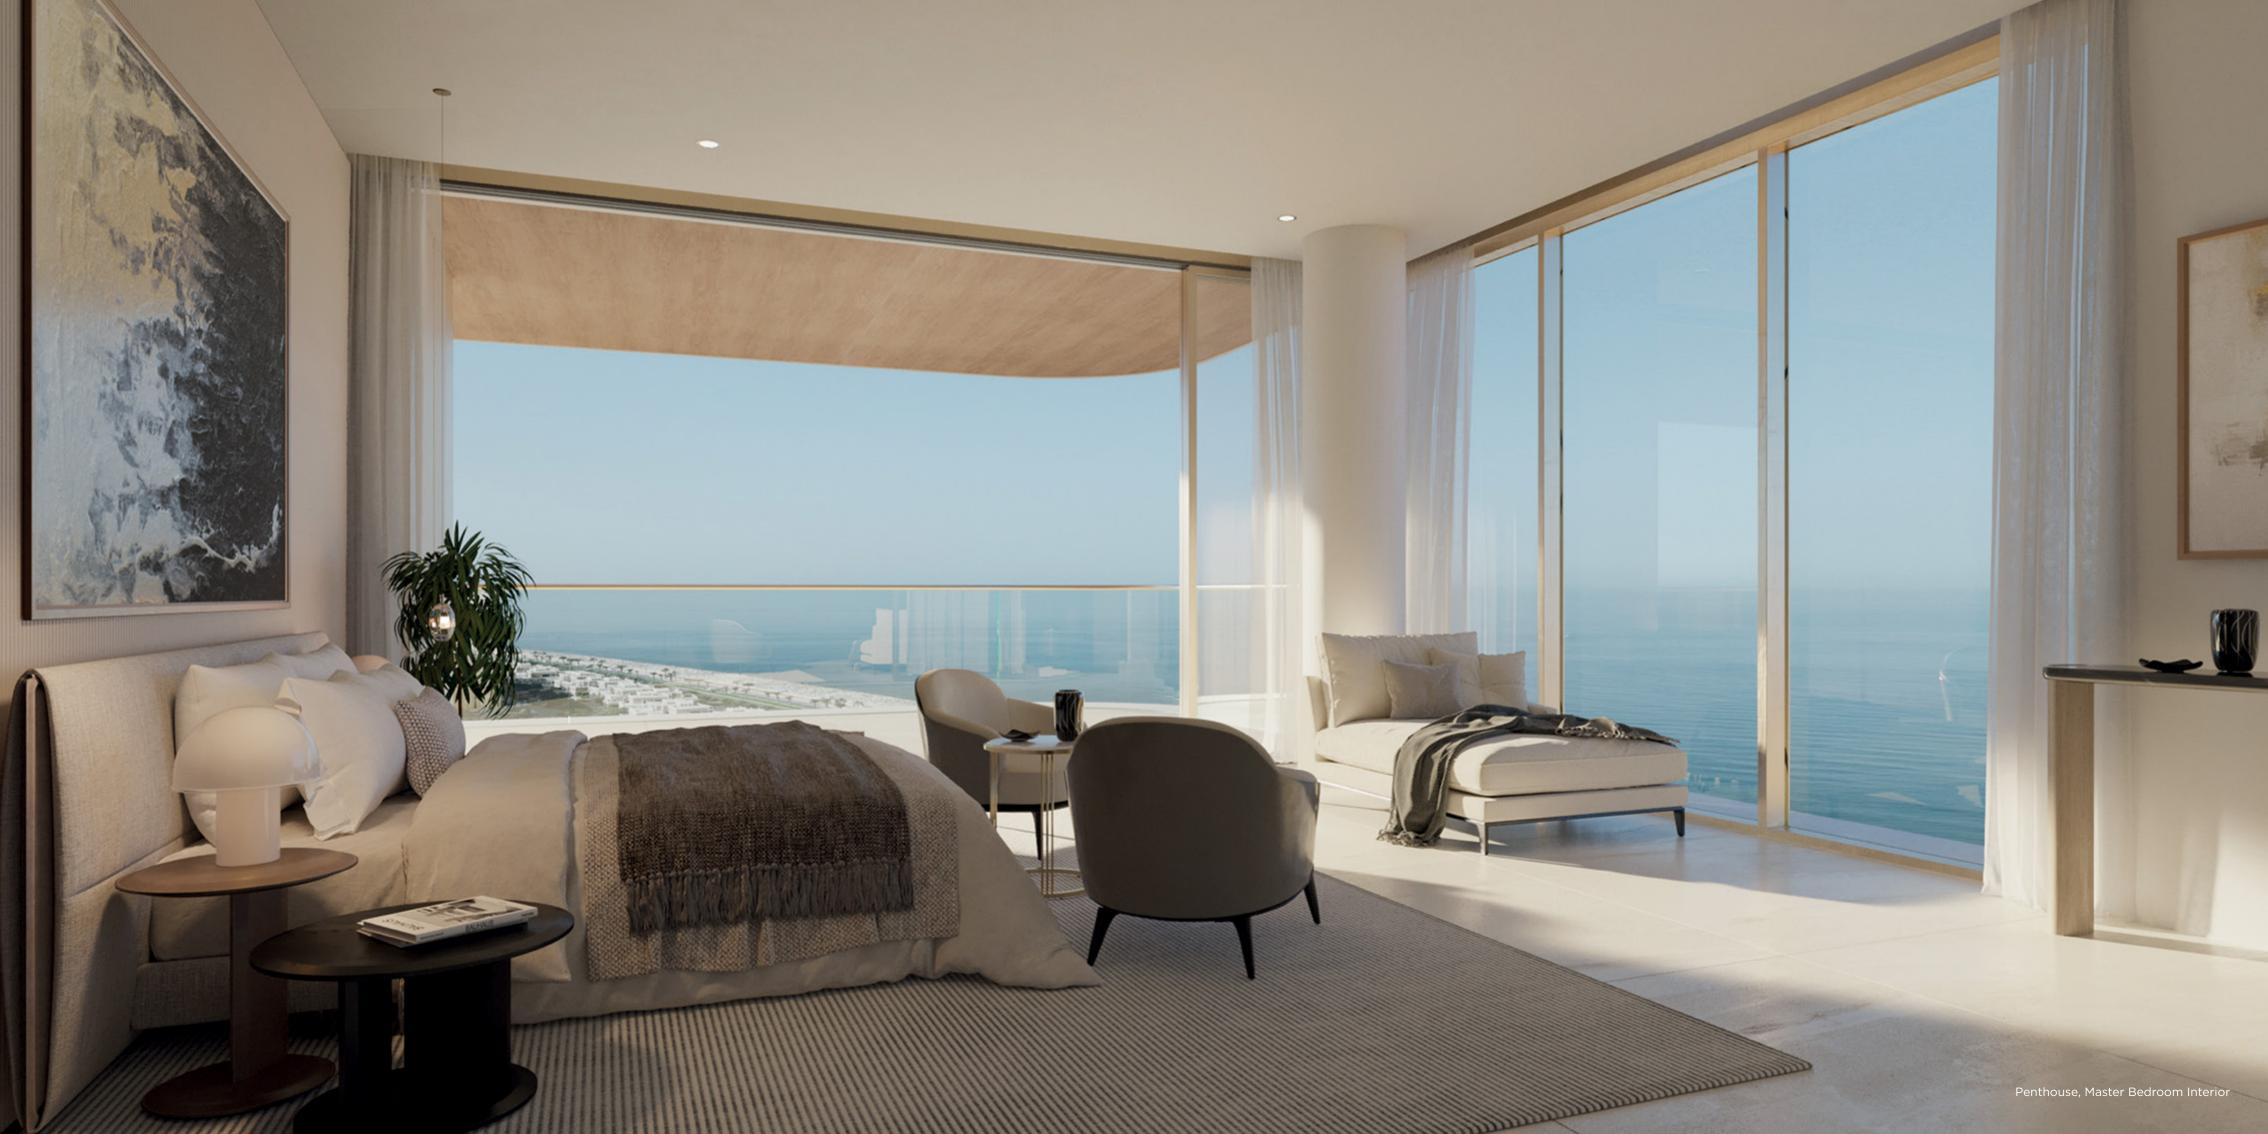

# The Penthouses

### PENTHOUSES

A limited collection of 22 Penthouses, each spanning 5,000 to 14,000 sqft and offering 3 to 6 bedrooms. The spacious luxury units are meticulously designed with a host of high-end interiors and curated finishes. Residents will enjoy exclusive access to concierge services and premium amenities.

3 Presidential Penthouses

1 Garden Penthouse

18 Half-Floor Penthouses

Luxurious Italian Kitchens

#### PRESIDENTIAL PENTHOUSES

The extraordinary presidential penthouses at Serenia Living, offer opulence, yet they maintain a distinctive aura of natural simplicity.

Full Floor Penthouses

Private Office

His and Hers Master Walk-in Closet

Private Lift Lobby

Incredible Panoramic Views

Exclusive Access to THE RESERVE Owner's Club