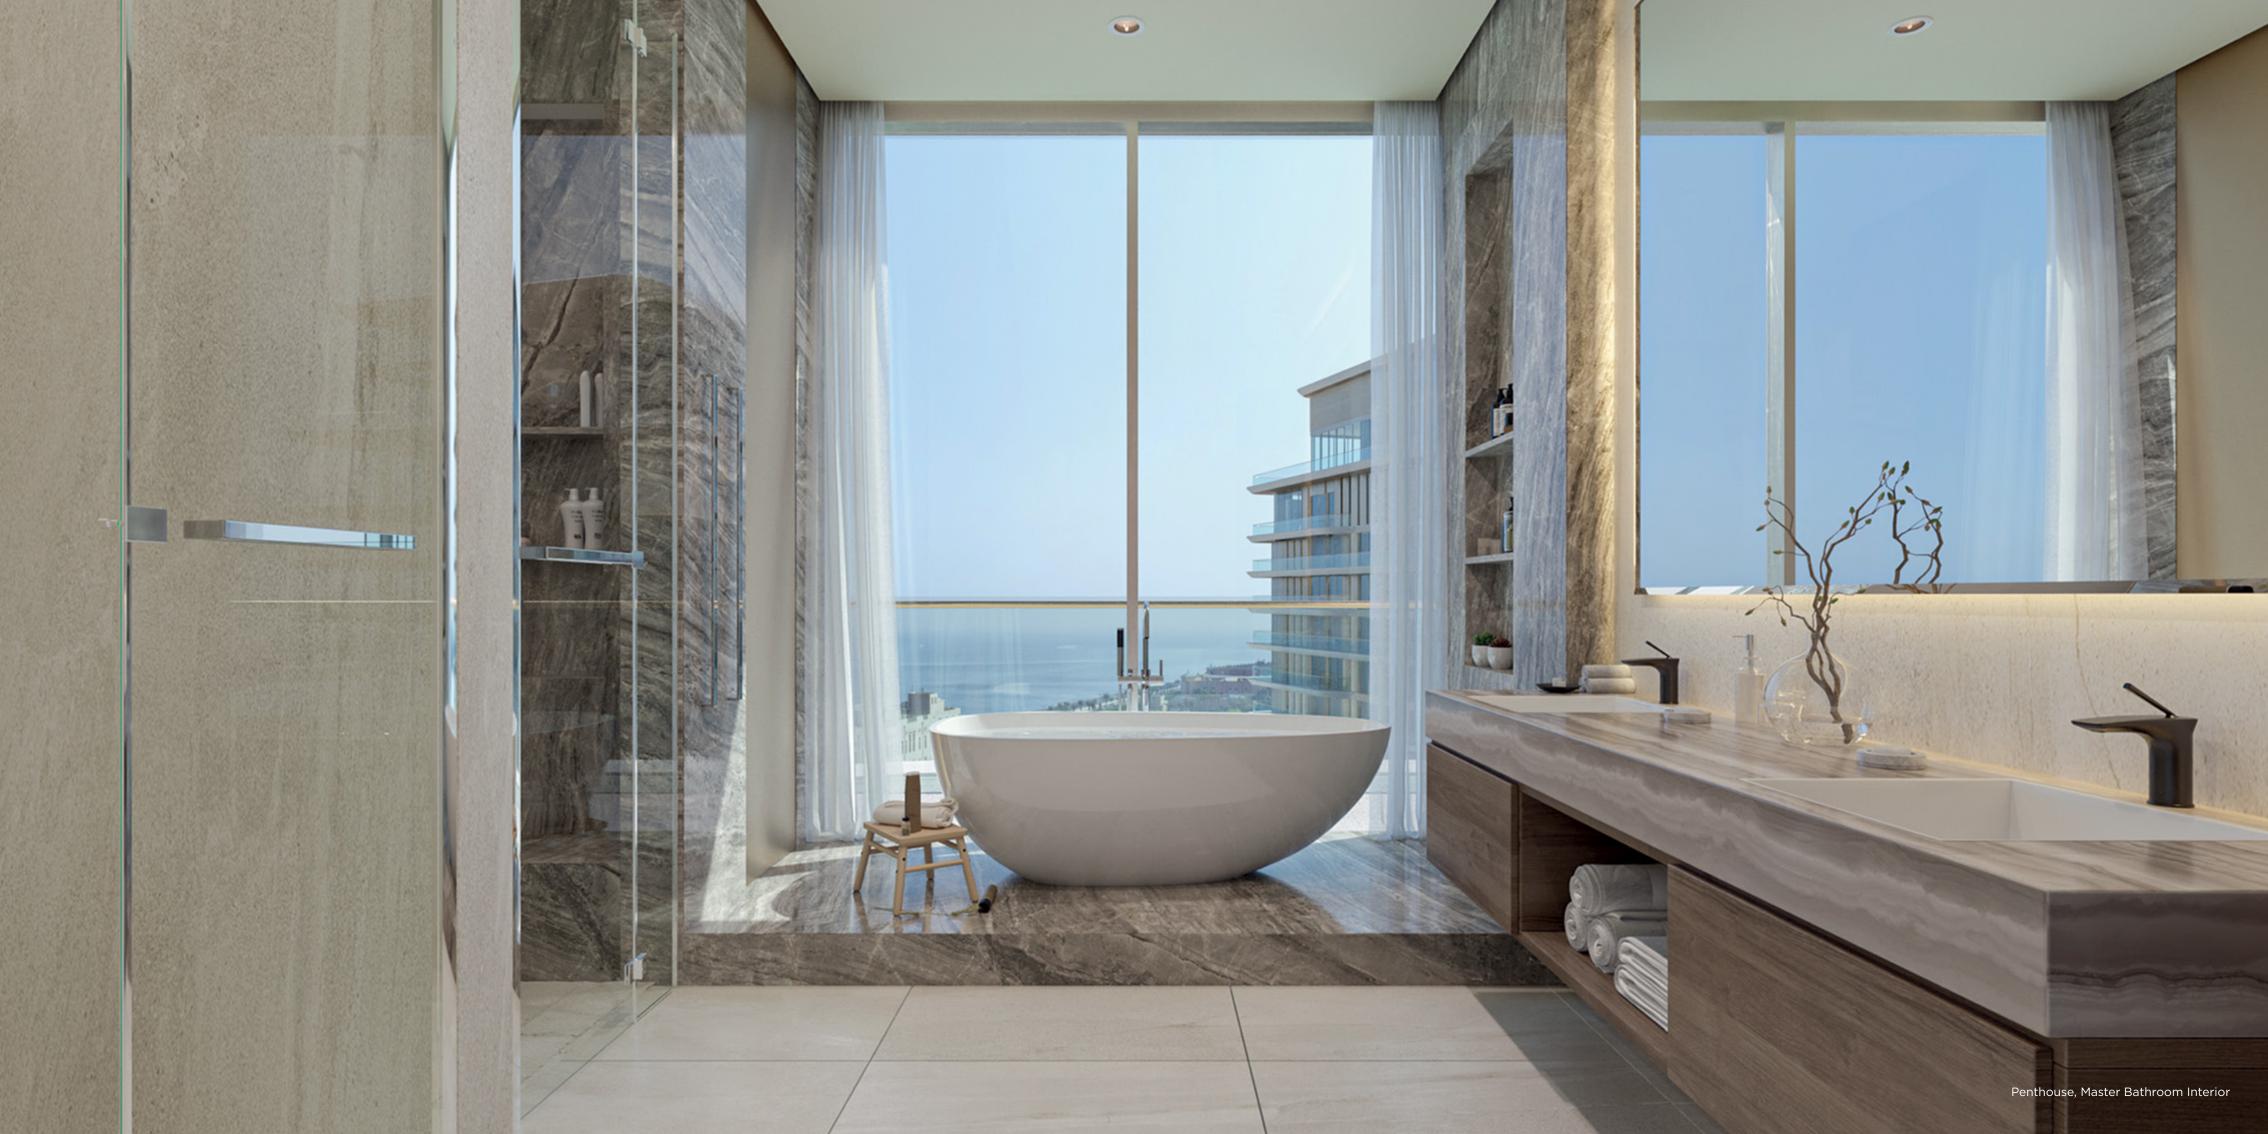

### PENTHOUSES

A limited collection of 22 Penthouses, each spanning 5,000 to 14,000 sqft and offering 3 to 6 bedrooms. The spacious luxury units are meticulously designed with a host of high-end interiors and curated finishes. Residents will enjoy exclusive access to concierge services and premium amenities.

#### PRESIDENTIAL PENTHOUSES

The extraordinary presidential penthouses at Serenia Living, offer opulence, yet they maintain a distinctive aura of natural simplicity.

Full Floor Penthouses

Private Office

His and Hers Master Walk-in Closet

Private Lift Lobby

Incredible Panoramic Views

Exclusive Access to THE RESERVE Owner's Club