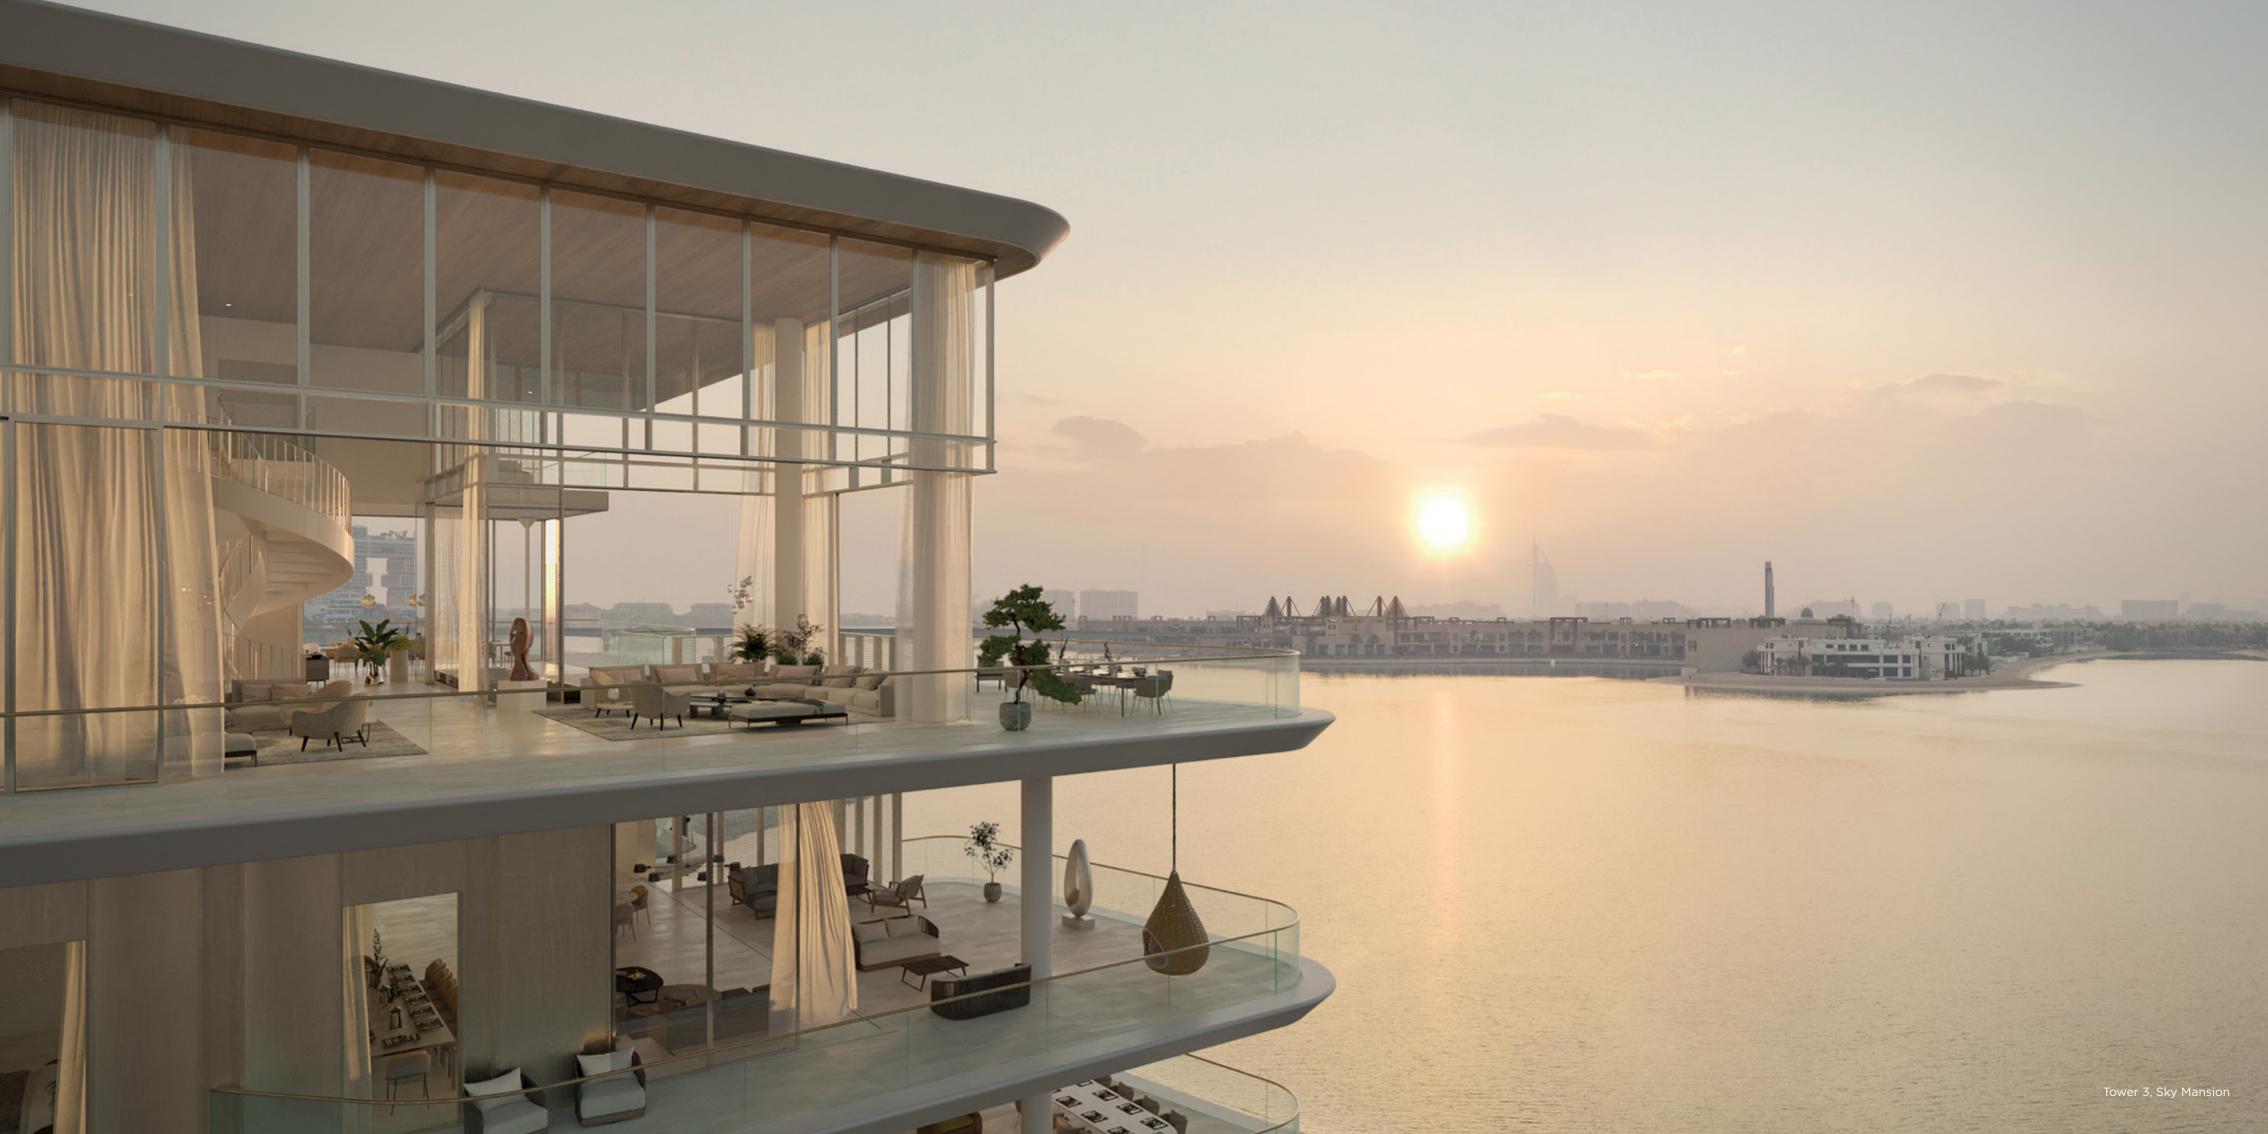

# SKY MANSIONS

### EXCLUSIVITY

This limited edition of 4 unique Sky Mansions, reign supreme on the top floors of the 4 buildings.

Ranging in size from 18,500 sqft to 25,000 sqft, each Sky Mansion offers unparalleled, 360° views, custom interiors, double-height ceilings, a private swimming pool, and a dedicated gym.

A Limited Collection of 4 Sky Mansions

360° Views with 8.5m ceiling

Private Pool

Dedicated Gym

Exclusive Access to THE RESERVE Owner's Club